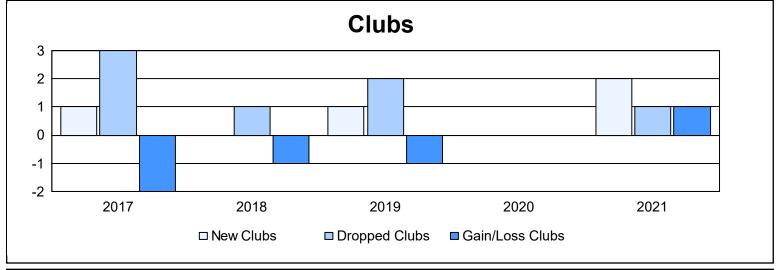

District A 1 As of June 2021 Cumulative

| Year      | New<br>Clubs | Dropped<br>Clubs | Gain/<br>Loss<br>Clubs | New<br>Members | Charter<br>Members | Reinstate<br>Members | Transfer<br>Members | Total<br>Member<br>Added | Total<br>Members<br>Dropped | Gain/<br>Loss<br>Members |
|-----------|--------------|------------------|------------------------|----------------|--------------------|----------------------|---------------------|--------------------------|-----------------------------|--------------------------|
| 2016-2017 | 1            | 3                | -2                     | 123            | 22                 | 7                    | 7                   | 159                      | 133                         | 26                       |
| 2017-2018 | 0            | 1                | -1                     | 109            | 4                  | 3                    | 21                  | 137                      | 191                         | -54                      |
| 2018-2019 | 1            | 2                | -1                     | 82             | 24                 | 8                    | 5                   | 119                      | 146                         | -27                      |
| 2019-2020 | 0            | 0                | 0                      | 55             | 1                  | 5                    | 13                  | 74                       | 125                         | -51                      |
| 2020-2021 | 2            | 1                | 1                      | 102            | 38                 | 5                    | 27                  | 172                      | 115                         | 57                       |
| Average   | 1            | 1                | -1                     | 94             | 18                 | 6                    | 15                  | 132                      | 142                         | -10                      |